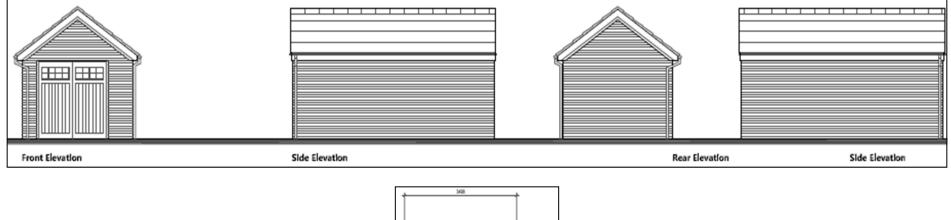

Village, PR6 8DA

Conversion of the existing building to three dwellings and the erection of six new dwellings to the rear following demolition of the existing extensions

## **Location Plan**



## **Aerial View**



## **Proposed Layout**



#### **Proposed floor plans – restaurant building**



#### **Proposed elevations – restaurant building**







PROPOSED REAR ELEVATION

#### **Proposed floor plans – Plots 4 and 5**



#### **Proposed elevations – Plots 4 and 5**



### **Proposed floor plans – Plot 6**



### **Proposed elevations – Plot 6**



### **Proposed floor plans – Plot 7**



### **Proposed elevations – Plot 7**



#### **Proposed floor plan and elevations – Plot 8**



#### **Proposed floor plan and elevations – Plot 9**



#### **Proposed garage plan and elevations**





## **Street scene – showing levels**



Plot 4 . Residements

Plot 7 - Ollerton

## **Materials**



### **Site photograph – restaurant building**



### **Site photograph – restaurant building**



# Site photograph – from site access facing south-east down Bolton Road



# Site photograph – from site access, facing north-west down Bolton Road



# Site photograph – modern dwelling to the north-west of the site access



# Site photograph – car park behind former restaurant building (taken from height)



# Site photograph – car park behind former restaurant building (taken from height)



## Site photograph – showing dwelling on Victoria Terrace that back-on to the site (left of image)



# Site photograph – rear of restaurant building – extensions proposed for demolition