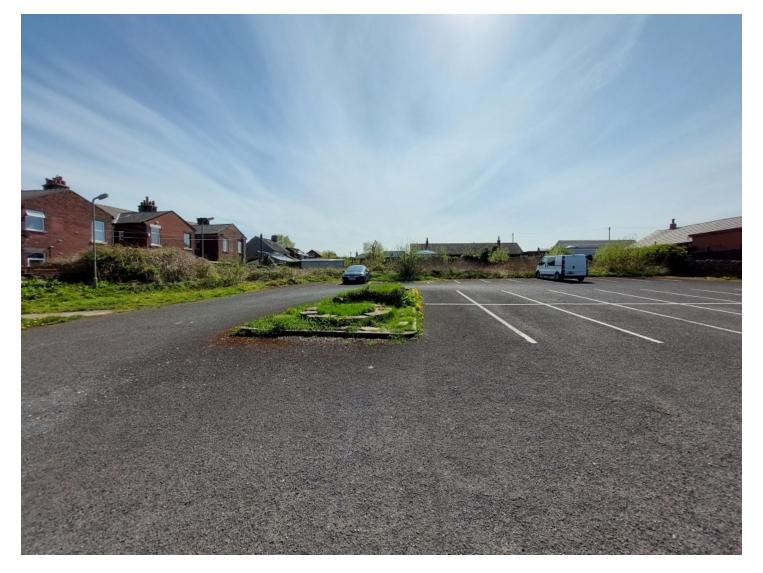

# Site photograph – car park behind former restaurant building (taken from height)