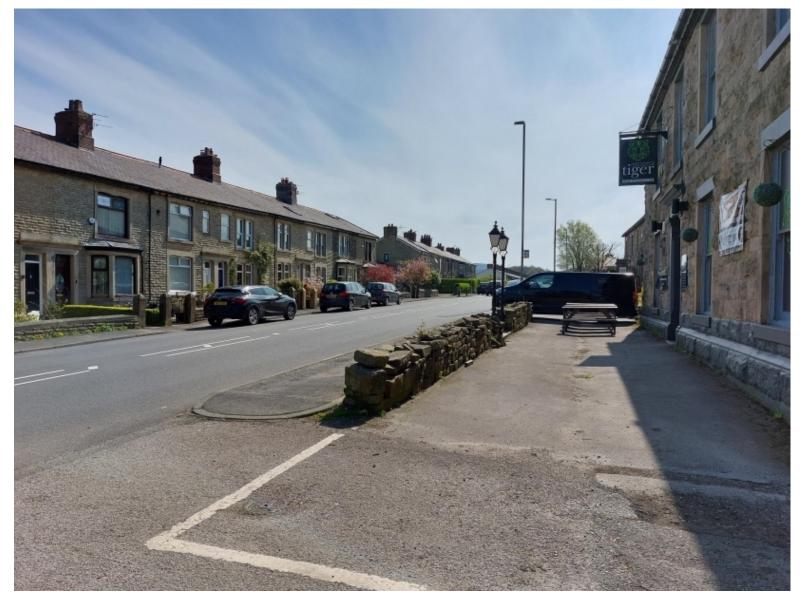

estaurant building**



#### **Proposed elevations – restaurant building**







PROPOSED REAR ELEVATION

#### **Proposed floor plans – Plots 4 and 5**



#### **Proposed elevations – Plots 4 and 5**



### **Proposed floor plans – Plot 6**



### **Proposed elevations – Plot 6**



### **Proposed floor plans – Plot 7**



### **Proposed elevations – Plot 7**



#### **Proposed floor plan and elevations – Plot 8**



#### **Proposed floor plan and elevations – Plot 9**



#### **Proposed garage plan and elevations**





## **Street scene – showing levels**



Plot 4 . Residements

Plot 7 - Ollerton

## **Materials**



### **Site photograph – restaurant building**



### **Site photograph – restaurant building**



# Site photograph – from site access facing south-east down Bolton Road



# Site photograph – from site access, facing north-west down Bolton Road



# Site photograph – modern dwelling to the north-west of the site access



# Site photograph – car park behind former restaurant building (taken from height)



# Site photograph – car park behind former restaurant building (taken from height)



## Site photograph – showing dwelling on Victoria Terrace that back-on to the site (left of image)



# Site photograph – rear of restaurant building – extensions proposed for demolition