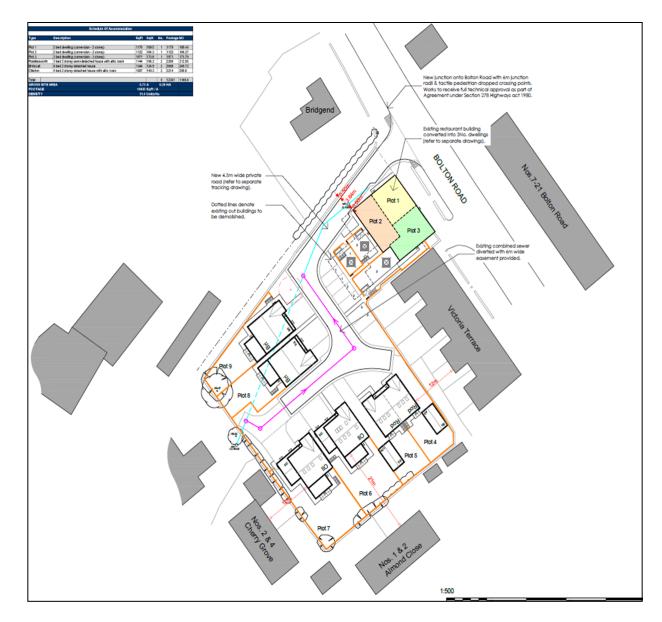

Planning Committee Meeting

# 21 September 2022





22/00413/FUL

Little Tiger, Bolton Road, Abbey Village, PR6 8DA

Conversion of the existing building to three dwellings and the erection of six new dwellings to the rear following demolition of the existing extensions

## **Location Plan**



## **Aerial View**



## **Proposed Layout**



#### **Proposed floor plans – restaurant building**



#### **Proposed elevations – restaurant building**







PROPOSED REAR ELEVATION

#### **Proposed floor plans – Plots 4 and 5**



#### **Proposed elevations – Plots 4 and 5**



### **Proposed floor plans – Plot 6**



### **Proposed elevations – Plot 6**



### **Proposed floor plans – Plot 7**



### **Proposed elevations – Plot 7**



#### **Proposed floor plan and elevations – Plot 8**



#### **Proposed floor plan and elevations – Plot 9**



#### **Proposed garage plan and elevations**





## **Street scene – showing levels**



Plot 4 . Residements

Plot 7 - Ollerton

## **Materials**



### **Site photograph – restaurant building**



### **Site photograph – restaurant building**



# Site photograph – from site access fac