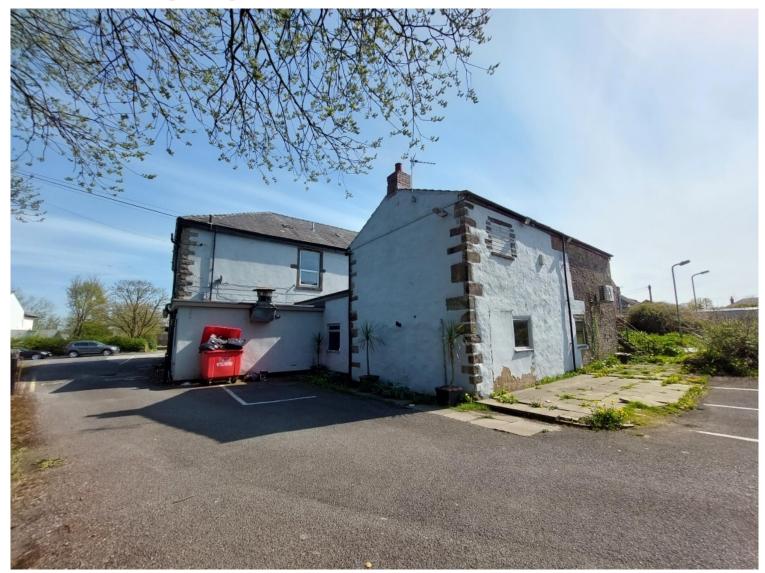

# Site photograph – rear of restaurant building – extensions proposed for demolition