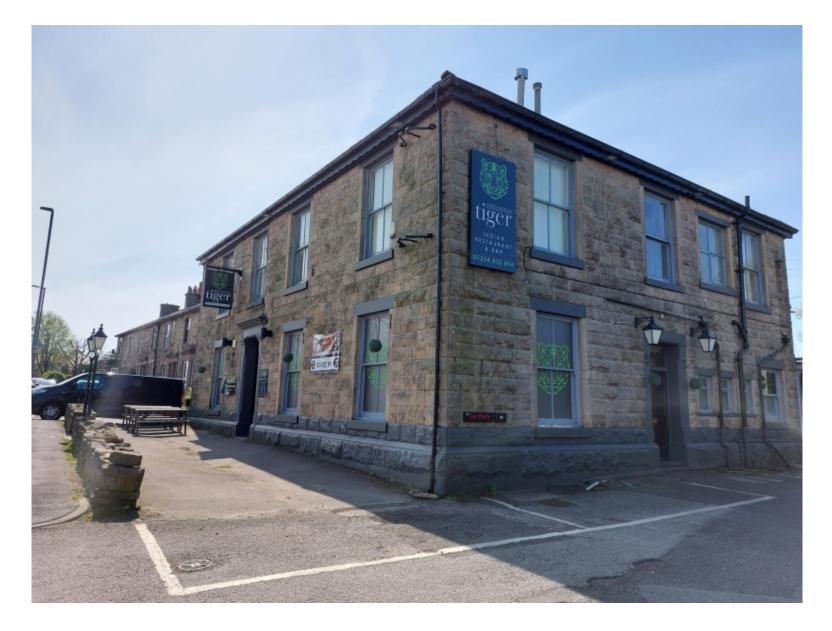

*Aerial View**



## **Proposed Layout**



#### **Proposed floor plans – restaurant building**



#### **Proposed elevations – restaurant building**







PROPOSED REAR ELEVATION

#### **Proposed floor plans – Plots 4 and 5**



#### **Proposed elevations – Plots 4 and 5**



### **Proposed floor plans – Plot 6**



### **Proposed elevations – Plot 6**



### **Proposed floor plans – Plot 7**



### **Proposed elevations – Plot 7**



#### **Proposed floor plan and elevations – Plot 8**



#### **Proposed floor plan and elevations – Plot 9**



#### **Proposed garage plan and elevations**





## **Street scene – showing levels**



Plot 4 . Residements

Plot 7 - Ollerton

## **Materials**



### **Site photograph – restaurant building**



### **Site photograph – restaurant building**



# Site photograph – from site access facing south-east down Bolton Road



# Site photograph – from site access, facing north-west down Bolton Road



# Site photograph – modern dwelling to the north-west of the site access



# Site photograph – car park behind former restaurant building (taken from height)



# Site photograph – car park behind former restaurant building (taken from height)



## Site photograph – showing dwelling on Victoria Terrace that back-on to the site (left of image)



# Site photograph – rear of restaurant building – extensions proposed for demolition