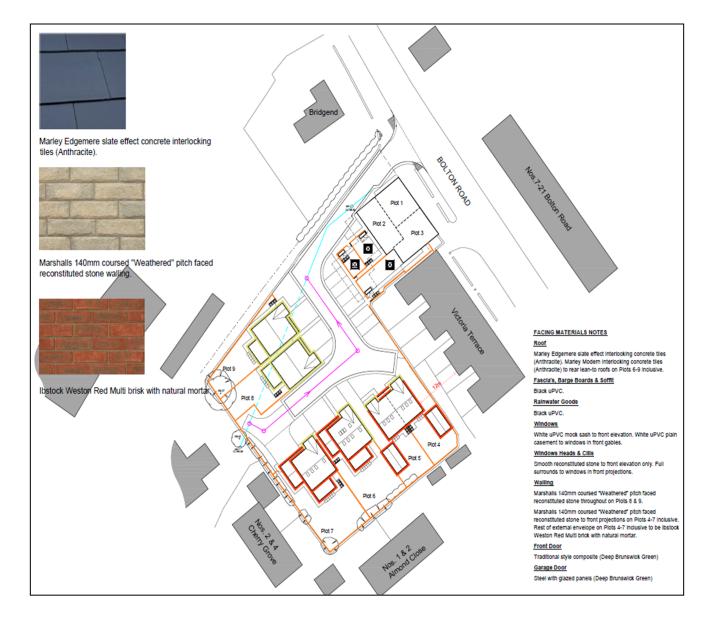

wellings to the rear following demolition of the existing extensions

## **Location Plan**



## **Aerial View**



## **Proposed Layout**



#### **Proposed floor plans – restaurant building**



#### **Proposed elevations – restaurant building**







PROPOSED REAR ELEVATION

#### **Proposed floor plans – Plots 4 and 5**



#### **Proposed elevations – Plots 4 and 5**



### **Proposed floor plans – Plot 6**



### **Proposed elevations – Plot 6**



### **Proposed floor plans – Plot 7**



### **Proposed elevations – Plot 7**



#### **Proposed floor plan and elevations – Plot 8**



#### **Proposed floor plan and elevations – Plot 9**



#### **Proposed garage plan and elevations**





## **Street scene – showing levels**



Plot 4 . Residements

Plot 7 - Ollerton

## **Materials**



### **Site photograph – restaurant building**



### **Site photograph – restaurant building**



# Site photograph – from site access facing south-east down Bolton Road



# Site photograph – from site access, facing north-west down Bolton Road



# Site photograph – modern dwelling to the north-west of the site access



# Site photograph – car park behind former restaurant building (taken from height)



# Site photograph – car park behind former restaurant building (taken from height)



## Site photograph – showing dwelling on Victoria Terrace that back-on to the site (left of image)



# Site photograph – rear of restaurant building – extensions proposed for demolition