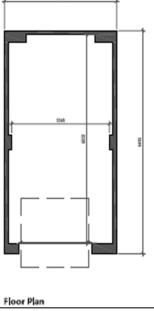

illage, PR6 8DA

Conversion of the existing building to three dwellings and the erection of six new dwellings to the rear following demolition of the existing extensions

## **Location Plan**



## **Aerial View**



## **Proposed Layout**



#### **Proposed floor plans – restaurant building**



#### **Proposed elevations – restaurant building**







PROPOSED REAR ELEVATION

#### **Proposed floor plans – Plots 4 and 5**



#### **Proposed elevations – Plots 4 and 5**



### **Proposed floor plans – Plot 6**



### **Proposed elevations – Plot 6**



### **Proposed floor plans – Plot 7**



### **Proposed elevations – Plot 7**



#### **Proposed floor plan and elevations – Plot 8**



#### **Proposed floor plan and elevations – Plot 9**



#### **Proposed garage plan and elevations**





## **Street scene – showing levels**



Plot 4 . Residements

Plot 7 - Ollerton

## **Materials**



### **Site photograph – restaurant building**



### **Site photograph – restaurant building**



# Site photograph – from site access facing south-east down Bolton Road



# Site photograph – from site access, facing north-west down Bolton Road



# Site photograph – modern dwelling to the north-west of the site access



# Site photograph – car park behind former restaurant building (taken from height)



# Site photograph – car park behind former restaurant building (taken from height)



## Site photograph – showing dwelling on Victoria Terrace that back-on to the site (left of image)



# Site photograph – rear of restaurant building – extensions proposed for demolition