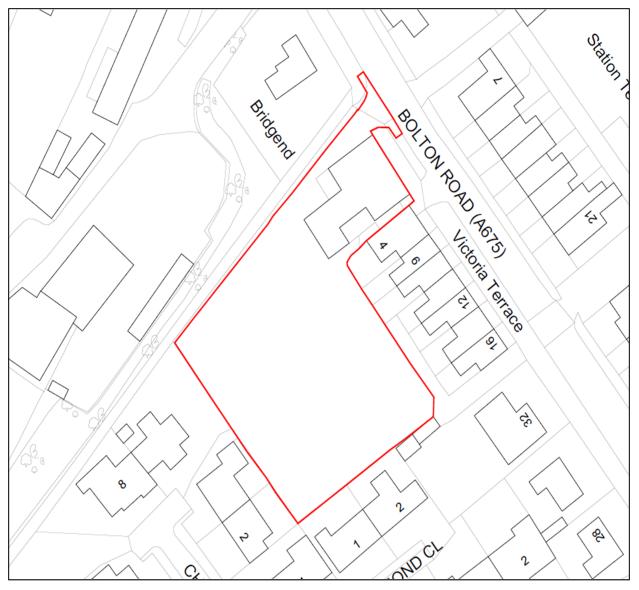

Planning Committee Meeting

# 21 September 2022





22/00413/FUL

Little Tiger, Bolton Road, Abbey Village, PR6 8DA

Conversion of the existing building to three dwellings and the erection of six new dwellings to the rear following demolition of the existing extensions

## **Location Plan**



## **Aerial View**



## **Proposed Layout**



#### **Proposed floor plans – restaurant building**



#### **Proposed elevations – restaurant building**







PROPOSED REAR ELEVATION

#### **Proposed floor plans – Plots 4 and 5**



#### **Proposed elevations – Plots 4 and 5**



### **Proposed floor plans – Plot 6**



### **Proposed elevations – Plot 6**



### **Proposed floor plans – Plot 7**



### **Proposed elevations – Plot 7**



#### **Proposed floor plan and elevations – Plot 8**



#### **Proposed floor plan and elevations – Plot 9**



#### **Proposed garage plan and elevations**





## **Street scene – showing levels**



Plot 4 . Residements

Plot 7 - Ollerton

## **Materials**



### **Site photograph – restaurant building**



### **Site photograph – restaurant buildi