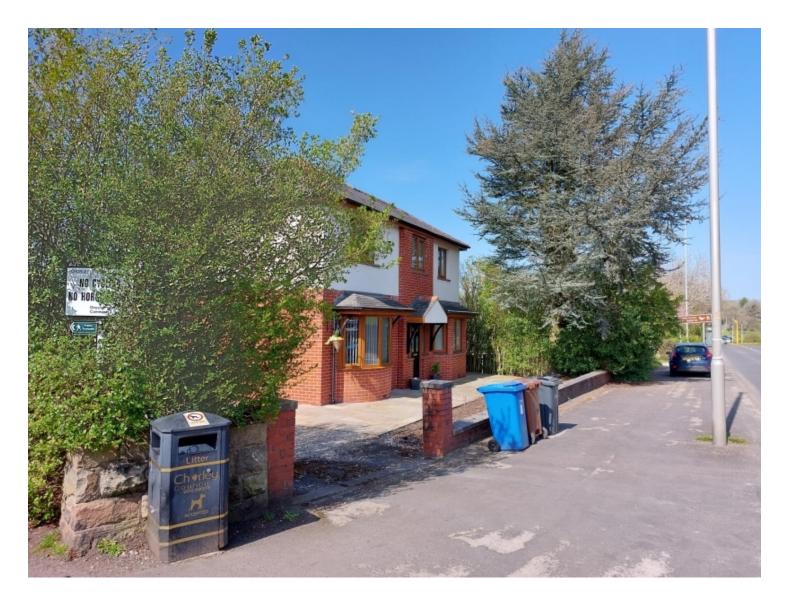

#### **Proposed elevations – Plots 4 and 5**



### **Proposed floor plans – Plot 6**



### **Proposed elevations – Plot 6**



### **Proposed floor plans – Plot 7**



### **Proposed elevations – Plot 7**



#### **Proposed floor plan and elevations – Plot 8**



#### **Proposed floor plan and elevations – Plot 9**



#### **Proposed garage plan and elevations**





## **Street scene – showing levels**



Plot 4 . Residements

Plot 7 - Ollerton

## **Materials**



### **Site photograph – restaurant building**



### **Site photograph – restaurant building**



# Site photograph – from site access facing south-east down Bolton Road



# Site photograph – from site access, facing north-west down Bolton Road



# Site photograph – modern dwelling to the north-west of the site access



# Site photograph – car park behind former restaurant building (taken from height)



# Site photograph – car park behind former restaurant building (taken from height)



## Site photograph – showing dwelling on Victoria Terrace that back-on to the site (left of image)



# Site photograph – rear of restaurant building – extensions proposed for demolition