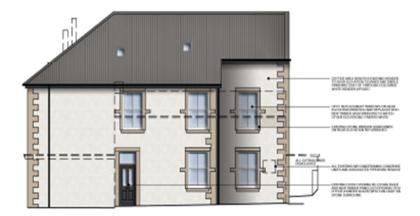

Planning Committee Meeting

# 21 September 2022





22/00413/FUL

Little Tiger, Bolton Road, Abbey Village, PR6 8DA

Conversion of the existing building to three dwellings and the erection of six new dwellings to the rear following demolition of the existing extensions

## **Location Plan**



## **Aerial View**



## **Proposed Layout**



#### **Proposed floor plans – restaurant building**



#### **Proposed elevations – restaurant building**







PROPOSED REAR ELEVATION

#### **Proposed floor plans – Plots 4 and 5**



#### **Proposed elevations – Plots 4 and 5**



### **Proposed floor plans – Plot 6**



### **Proposed elevations – Plot 6**



### **Proposed floor plans – Plot 7**



### **Proposed elevations – Plot 7**



#### **Proposed floor plan and elevations – Plot 8**



#### **Proposed floor plan and elevations – Plot 9**



#### **Proposed garage plan and elevations**





## **Street scene – showing levels**



Plot 4 . Residements

Plot 7 - Ollerton

## **Materials**



### **Site photograph – restaurant building**



### **Site photograph – restaurant building**



# Site photograph – from site access facing south-east down Bolton Road



# Site photograph – from site access, facing north-west down Bolton Road