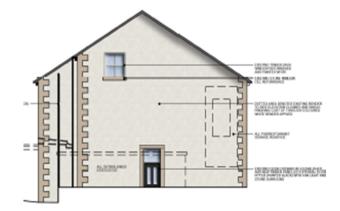

Planning Committee Meeting

# 21 September 2022





22/00413/FUL

Little Tiger, Bolton Road, Abbey Village, PR6 8DA

Conversion of the existing building to three dwellings and the erection of six new dwellings to the rear following demolition of the existing extensions

## **Location Plan**



## **Aerial View**



## **Proposed Layout**



#### **Proposed floor plans – restaurant building**



#### **Proposed elevations – restaurant building**







PROPOSED REAR ELEVATION

#### **Proposed floor plans – Plots 4 and 5**



#### **Proposed elevations – Plots 4 and 5**



### **Proposed floor plans – Plot 6**



### **Proposed elevations – Plot 6**



### **Proposed floor plans – Plot 7**



### **Proposed elevations – Plot 7**



#### **Proposed floor plan and elevations – Plot 8**



#### **Proposed floor plan and elevations – Plot 9**



#### **Proposed garage plan and elevations**





## **Street scene – showing levels**



Plot 4 . Residements

Plot 7 - Ollerton

## **Materials**



### **Site photograph – restaurant building**



### **Site photograph – restaurant building**



# Site photograph – from site access facing south-east down Bolton Road



# Site photograph – from site access, facing north-west down Bolton Road



#