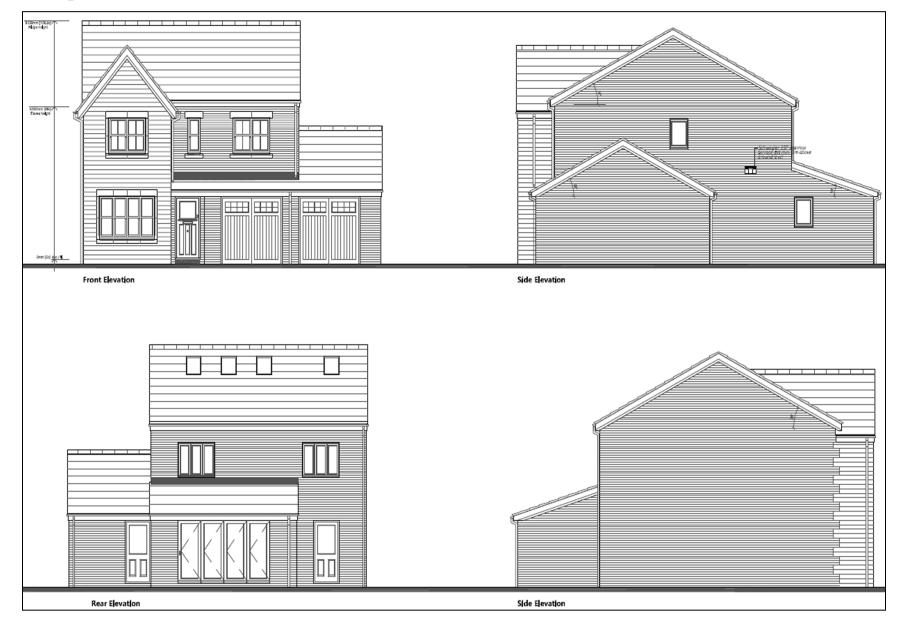

Planning Committee Meeting

# 21 September 2022





22/00413/FUL

Little Tiger, Bolton Road, Abbey Village, PR6 8DA

Conversion of the existing building to three dwellings and the erection of six new dwellings to the rear following demolition of the existing extensions

## **Location Plan**



## **Aerial View**



## **Proposed Layout**



#### **Proposed floor plans – restaurant building**



#### **Proposed elevations – restaurant building**







PROPOSED REAR ELEVATION

#### **Proposed floor plans – Plots 4 and 5**



#### **Proposed elevations – Plots 4 and 5**



### **Proposed floor plans – Plot 6**



### **Proposed elevations – Plot 6**



### **Proposed floor plans – Plot 7**



### **Proposed elevations – Plot 7**



#### **Proposed floor plan and elevations – Plot 8**



#### **Proposed floor plan and elevations – Plot 9**



#### **Proposed garage plan and elevations**





## **Street scene – showing levels**



Plot 4 . Residements

Plot 7 - Ollerton

## **Materials**



### **Site photograph – restaurant building**



### **Site photograph – restaurant building**



# Site photograph – from site access facing south-east down Bolton Road



# Site photograph – from site access, facing north-west down Bolton Road



# Site photograph – modern dwelling to the north-west of the site access



# Site photograph – car park behind former restaurant building (taken from height)



# Site photograph – car park behind former restaurant building (taken from height)



## Site photograph – showing dwelling