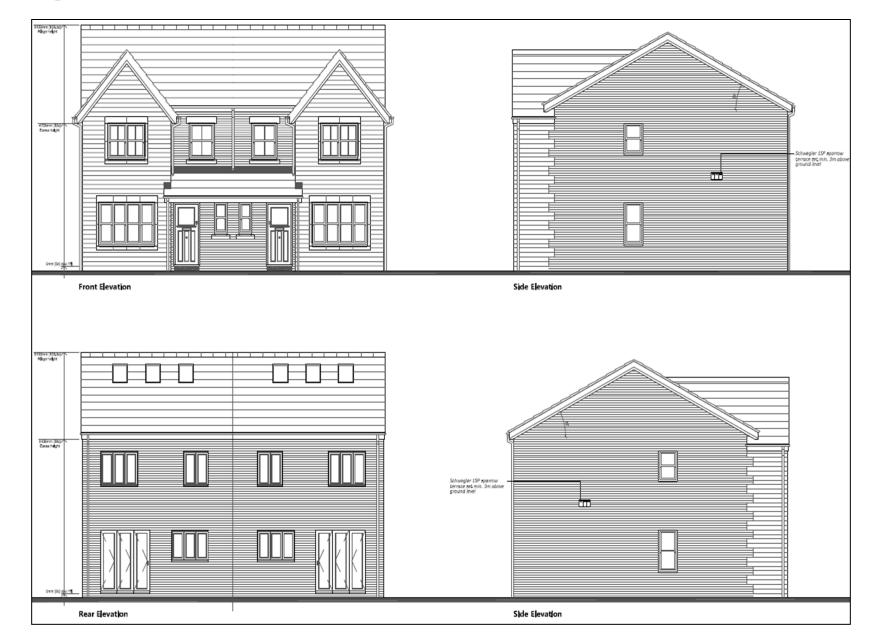

Planning Committee Meeting

# 21 September 2022





22/00413/FUL

Little Tiger, Bolton Road, Abbey Village, PR6 8DA

Conversion of the existing building to three dwellings and the erection of six new dwellings to the rear following demolition of the existing extensions

## **Location Plan**



## **Aerial View**



## **Proposed Layout**



#### **Proposed floor plans – restaurant building**



#### **Proposed elevations – restaurant building**







PROPOSED REAR ELEVATION

#### **Proposed floor plans – Plots 4 and 5**



#### **Proposed elevations – Plots 4 and 5**



### **Proposed floor plans – Plot 6**



### **Proposed elevations – Plot 6**



### **Proposed floor plans – Plot 7**



### **Proposed elevations – Plot 7**



#### **Proposed floor plan and elevations – Plot 8**



#### **Proposed floor plan and elevations – Plot 9**



#### **Proposed garage plan and elevations**





## **Street scene – showing levels**



Plot 4 . Residements

Plot 7 - Ollerton

## **Materials**



### **Site photograph – restaurant building**



### **Site photograph – restaurant building**



# Site photograph – from site access facing south-east down Bolton Road



# Site photograph – from site access, facing north-west down Bolton Road



# Site photograph – modern dwelling to the north-west of the site access



# Site photograph – car park behind former resta