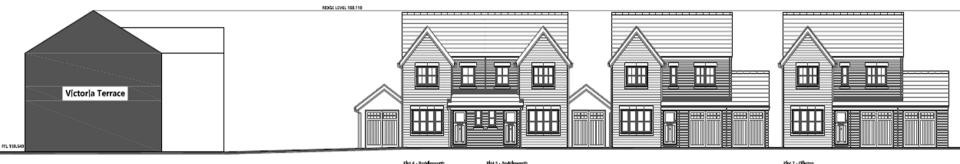

ing building to three dwellings and the erection of six new dwellings to the rear following demolition of the existing extensions

## **Location Plan**



## **Aerial View**



## **Proposed Layout**



#### **Proposed floor plans – restaurant building**



#### **Proposed elevations – restaurant building**







PROPOSED REAR ELEVATION

#### **Proposed floor plans – Plots 4 and 5**



#### **Proposed elevations – Plots 4 and 5**



### **Proposed floor plans – Plot 6**



### **Proposed elevations – Plot 6**



### **Proposed floor plans – Plot 7**



### **Proposed elevations – Plot 7**



#### **Proposed floor plan and elevations – Plot 8**



#### **Proposed floor plan and elevations – Plot 9**



#### **Proposed garage plan and elevations**





## **Street scene – showing levels**



Plot 4 . Residements

Plot 7 - Ollerton

## **Materials**



### **Site photograph – restaurant building**



### **Site photograph – restaurant building**



# Site photograph – from site access facing south-east down Bolton Road



# Site photograph – from site access, facing north-west down Bolton Road



# Site photograph – modern dwelling to the north-west of the site access



# Site photograph – car park behind former restaurant building (taken from height)



# Site photograph – car park behind former restaurant building (taken from height)



## Site photograph – showing dwelling on Victoria Terrace that back-on to the site (left of image)



# Site photograph – rear of restaurant building – extensions proposed for demolition