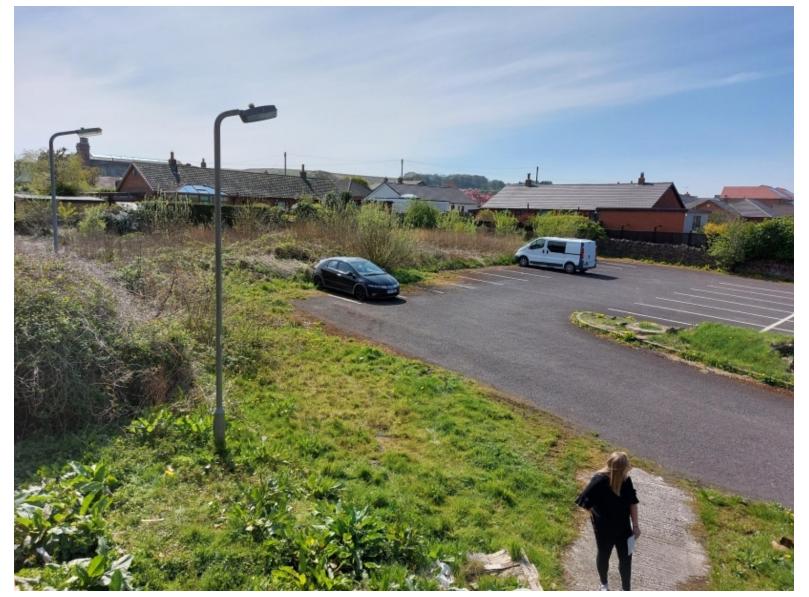

# Site photograph – car park behind former restaurant building (taken from height)