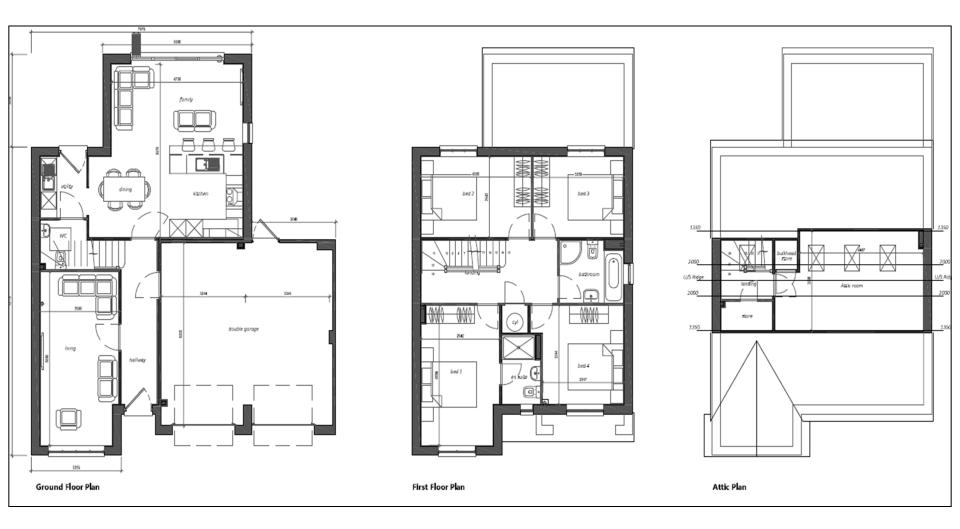

Planning Committee Meeting

# 21 September 2022





22/00413/FUL

Little Tiger, Bolton Road, Abbey Village, PR6 8DA

Conversion of the existing building to three dwellings and the erection of six new dwellings to the rear following demolition of the existing extensions

## **Location Plan**



## **Aerial View**



## **Proposed Layout**



#### **Proposed floor plans – restaurant building**



#### **Proposed elevations – restaurant building**







PROPOSED REAR ELEVATION

#### **Proposed floor plans – Plots 4 and 5**



#### **Proposed elevations – Plots 4 and 5**



### **Proposed floor plans – Plot 6**



### **Proposed elevations – Plot 6**



### **Proposed floor plans – Plot 7**



### **Proposed elevations – Plot 7**



#### **Proposed floor plan and elevations – Plot 8**



#### **Proposed floor plan and elevations – Plot 9**



#### **Proposed garage plan and elevations**





## **Street scene – showing levels**



Plot 4 . Residements

Plot 7 - Ollerton

## **Materials**



### **Site photograph – restaurant building**



### **Site photograph – restaurant building**



# Site photograph – from site access facing south-east down Bolton Road



# Site photograph – from site access, facing north-west down Bolton Road



# Site photograph – modern dwelling to the north-west of the site access



# Site photograph – car park behind former restaurant building (taken from height)



# Site photograph – car park behind former restaurant building (taken from height)