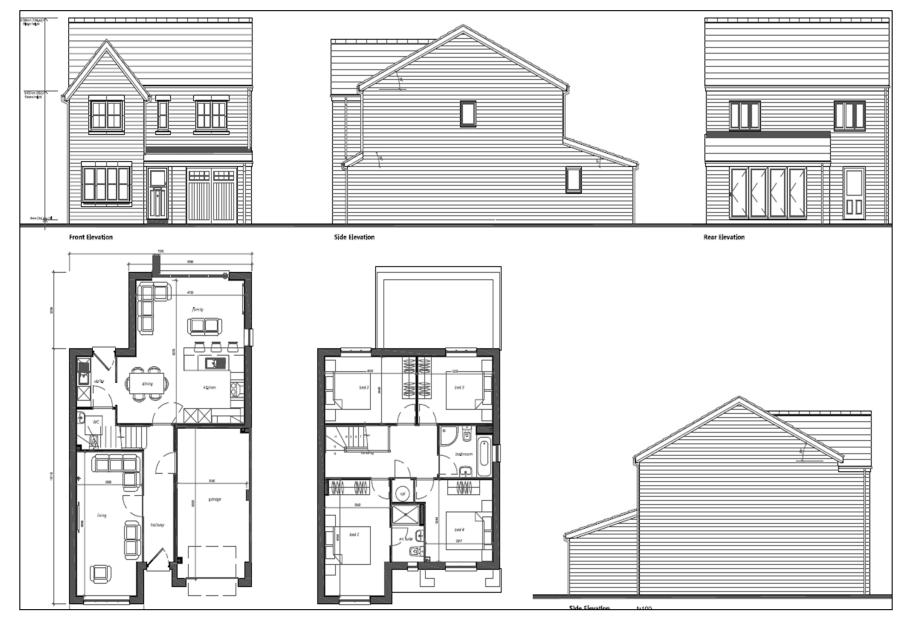

Planning Committee Meeting

# 21 September 2022





22/00413/FUL

Little Tiger, Bolton Road, Abbey Village, PR6 8DA

Conversion of the existing building to three dwellings and the erection of six new dwellings to the rear following demolition of the existing extensions

## **Location Plan**



## **Aerial View**



## **Proposed Layout**



#### **Proposed floor plans – restaurant building**



#### **Proposed elevations – restaurant building**







PROPOSED REAR ELEVATION

#### **Proposed floor plans – Plots 4 and 5**



#### **Proposed elevations – Plots 4 and 5**



### **Proposed floor plans – Plot 6**



### **Proposed elevations – Plot 6**



### **Proposed floor plans – Plot 7**



### **Proposed elevations – Plot 7**



#### **Proposed floor plan and elevations – Plot 8**



#### **Proposed floor plan and elevations – Plot 9**



#### **Proposed garage plan and elevations**





## **Street scene – showing levels**



Plot 4 . Residements

Plot 7 - Ollerton

## **Materials**



### **Site photograph – restaurant building**



### **Site photograph – restaurant building**



# Site photograph – from site access facing south-east down Bolton Road



# Site photograph – from site access, facing north-west down Bolton Road



# Site photograph – modern dwelling to the north-west of the site access



# Site photograph – car park behind former restaurant building (taken from height)



# Site photograph – car park behind former restaurant building (taken from height)



## Site photograph – showing dwelling on Victoria Terrace that back-on to the site (left of im