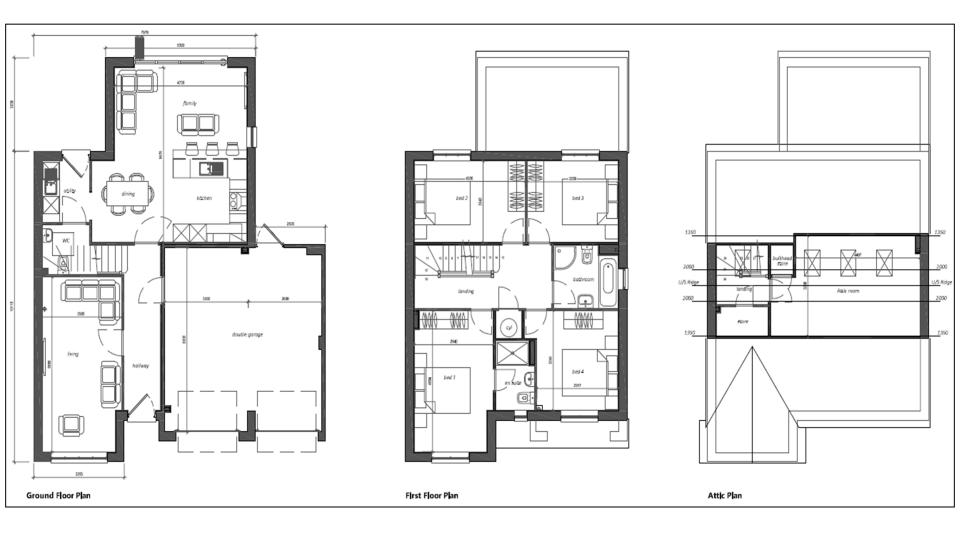

Planning Committee Meeting

# 21 September 2022





22/00413/FUL

Little Tiger, Bolton Road, Abbey Village, PR6 8DA

Conversion of the existing building to three dwellings and the erection of six new dwellings to the rear following demolition of the existing extensions

## **Location Plan**



## **Aerial View**



## **Proposed Layout**



#### **Proposed floor plans – restaurant building**



#### **Proposed elevations – restaurant building**







PROPOSED REAR ELEVATION

#### **Proposed floor plans – Plots 4 and 5**



#### **Proposed elevations – Plots 4 and 5**



### **Proposed floor plans – Plot 6**



### **Proposed elevations – Plot 6**



### **Proposed floor plans – Plot 7**



### **Proposed elevations – Plot 7**



#### **Proposed floor plan and elevations – Plot 8**



#### **Proposed floor plan and elevations – Plot 9**



#### **Proposed garage plan and elevations**





## **Street scene – showing levels**



Plot 4 . Residements

Plot 7 - Ollerton

## **Materials**



### **Site photograph – restaurant building**



### **Site photograph – restaurant building**



# Site photograph – from site access facing south-east down Bolton Road



# Site photograph – from site access, facing north-west down Bolton Road



# Site photograph – modern dwelling to the north-west of the site access



# Site photograph – car park behind former restaurant building (taken from height)



# S