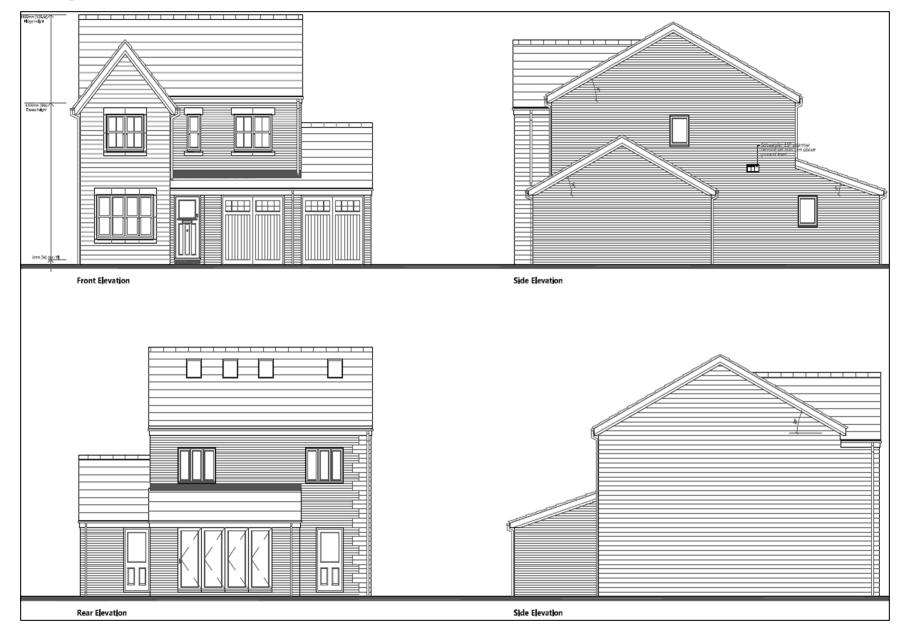

Planning Committee Meeting

# 21 September 2022





22/00413/FUL

Little Tiger, Bolton Road, Abbey Village, PR6 8DA

Conversion of the existing building to three dwellings and the erection of six new dwellings to the rear following demolition of the existing extensions

## **Location Plan**



## **Aerial View**



## **Proposed Layout**



#### **Proposed floor plans – restaurant building**



#### **Proposed elevations – restaurant building**







PROPOSED REAR ELEVATION

#### **Proposed floor plans – Plots 4 and 5**



#### **Proposed elevations – Plots 4 and 5**



### **Proposed floor plans – Plot 6**



### **Proposed elevations – Plot 6**



### **Proposed floor plans – Plot 7**



### **Proposed elevations – Plot 7**



#### **Proposed floor plan and elevations – Plot 8**



#### **Proposed floor plan and elevations – Plot 9**



#### **Proposed garage plan and elevations**





## **Street scene – showing levels**



Plot 4 . Residements

Plot 7 - Ollerton

## **Materials**



### **Site photograph – restaurant building**



### **Site photograph – restaurant building**



# Site photograph – from site access facing south-east down Bolton Road



# Site photograph – from site access, facing north-west down Bolton Road



# Site photograph – modern dwelling to the north-west of the site access



# Site photograph – car park behind former restaurant building (taken from height)



# Site photograph – car park behind former