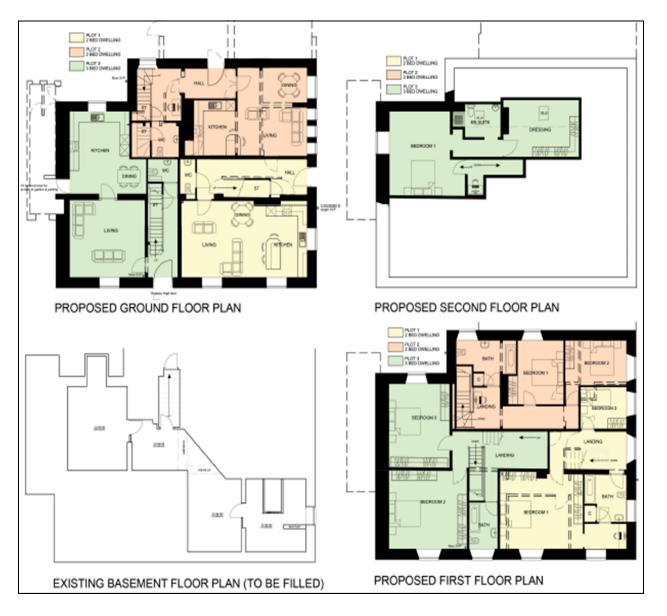

Planning Committee Meeting

# 21 September 2022





22/00413/FUL

Little Tiger, Bolton Road, Abbey Village, PR6 8DA

Conversion of the existing building to three dwellings and the erection of six new dwellings to the rear following demolition of the existing extensions

## **Location Plan**



## **Aerial View**



## **Proposed Layout**



#### **Proposed floor plans – restaurant building**



#### **Proposed elevations – restaurant building**







PROPOSED REAR ELEVATION

#### **Proposed floor plans – Plots 4 and 5**



#### **Proposed elevations – Plots 4 and 5**



### **Proposed floor plans – Plot 6**



### **Proposed elevations – Plot 6**



### **Proposed floor plans – Plot 7**



### **Proposed elevations – Plot 7**



#### **Proposed floor plan and elevations – Plot 8**



#### **Proposed floor plan and elevations – Plot 9**



#### **Proposed garage plan and elevations**





## **Street scene – showing levels**



Plot 4 . Residements

Plot 7 - Ollerton

## **Materials**



### **Site photograph – restaurant building**



### **Site photograph – restaurant building**



# Site photograph – from site access facing south-east down Bolton Road



# Site photograph –