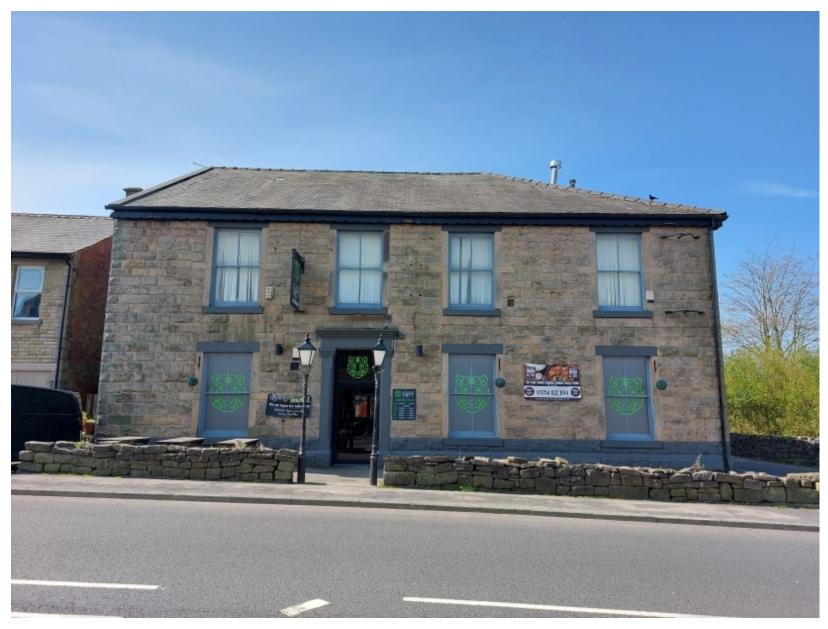

existing extensions

## **Location Plan**



## **Aerial View**



## **Proposed Layout**



#### **Proposed floor plans – restaurant building**



#### **Proposed elevations – restaurant building**







PROPOSED REAR ELEVATION

#### **Proposed floor plans – Plots 4 and 5**



#### **Proposed elevations – Plots 4 and 5**



### **Proposed floor plans – Plot 6**



### **Proposed elevations – Plot 6**



### **Proposed floor plans – Plot 7**



### **Proposed elevations – Plot 7**



#### **Proposed floor plan and elevations – Plot 8**



#### **Proposed floor plan and elevations – Plot 9**



#### **Proposed garage plan and elevations**





## **Street scene – showing levels**



Plot 4 . Residements

Plot 7 - Ollerton

## **Materials**



### **Site photograph – restaurant building**



### **Site photograph – restaurant building**



# Site photograph – from site access facing south-east down Bolton Road



# Site photograph – from site access, facing north-west down Bolton Road



# Site photograph – modern dwelling to the north-west of the site access



# Site photograph – car park behind former restaurant building (taken from height)



# Site photograph – car park behind former restaurant building (taken from height)



## Site photograph – showing dwelling on Victoria Terrace that back-on to the site (left of image)



# Site photograph – rear of restaurant building – extensions proposed for demolition