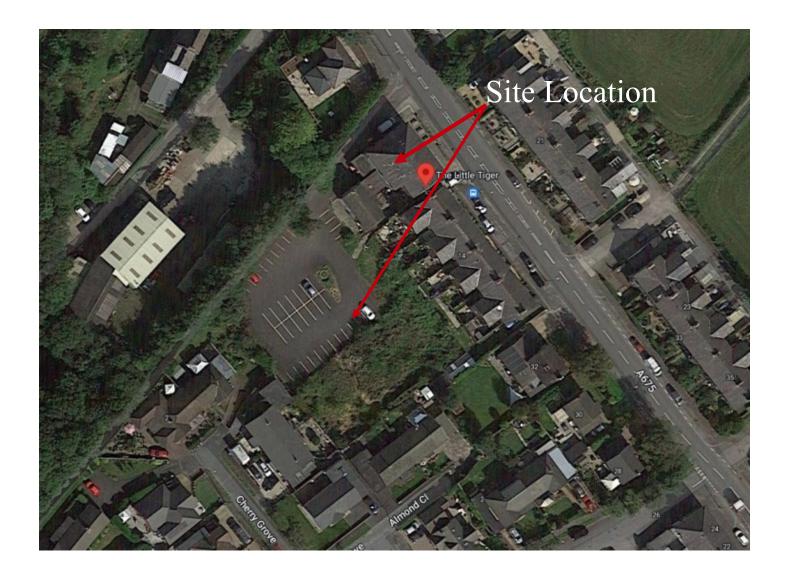

Planning Committee Meeting

# 21 September 2022





22/00413/FUL

Little Tiger, Bolton Road, Abbey Village, PR6 8DA

Conversion of the existing building to three dwellings and the erection of six new dwellings to the rear following demolition of the existing extensions

## **Location Plan**



## **Aerial View**



## **Proposed Layout**



#### **Proposed floor plans – restaurant building**



#### **Proposed elevations – restaurant building**







PROPOSED REAR ELEVATION

#### **Proposed floor plans – Plots 4 and 5**



#### **Proposed elevations – Plots 4 and 5**



### **Proposed floor plans – Plot 6**



### **Proposed elevations – Plot 6**



### **Proposed floor plans – Plot 7**



### **Proposed elevations – Plot 7**



#### **Proposed floor plan and elevations – Plot 8**



#### **Proposed floor plan and elevations – Plot 9**



#### **Proposed garage plan and elevations**





## **Street scene – showing levels**



Plot 4 . Residements

Plot 7 - Ollerton

## **Materials**



### **Site photograph – restaurant building**



### **Site photograph – restaurant building**



# Site photogr