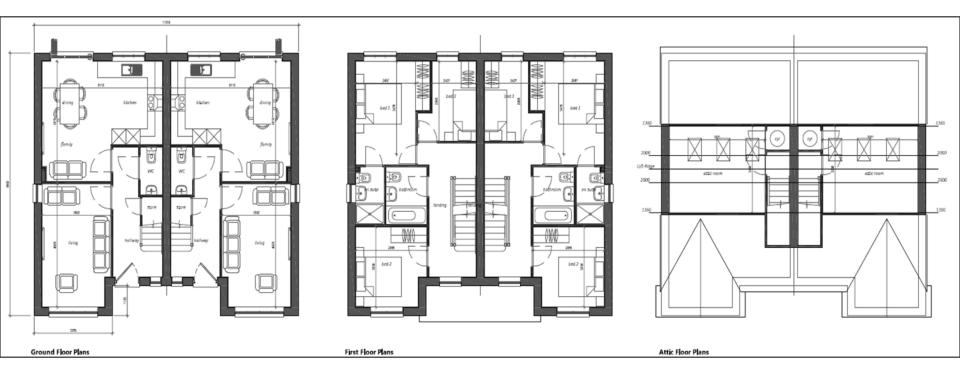

Planning Committee Meeting

# 21 September 2022





22/00413/FUL

Little Tiger, Bolton Road, Abbey Village, PR6 8DA

Conversion of the existing building to three dwellings and the erection of six new dwellings to the rear following demolition of the existing extensions

## **Location Plan**



## **Aerial View**



## **Proposed Layout**



#### **Proposed floor plans – restaurant building**



#### **Proposed elevations – restaurant building**







PROPOSED REAR ELEVATION

#### **Proposed floor plans – Plots 4 and 5**



#### **Proposed elevations – Plots 4 and 5**



### **Proposed floor plans – Plot 6**



### **Proposed elevations – Plot 6**



### **Proposed floor plans – Plot 7**



### **Proposed elevations – Plot 7**



#### **Proposed floor plan and elevations – Plot 8**



#### **Proposed floor plan and elevations – Plot 9**



#### **Proposed garage plan and elevations**





## **Street scene – showing levels**



Plot 4 . Residements

Plot 7 - Ollerton

## **Materials**



### **Site photograph – restaurant building**



### **Site photograph – restaurant building**



# Site photograph – from site access facing south-east down Bolton Road



# Site photograph – from site access, facing north-west down Bolton Road



# Site photograph – modern dwelling to the north-west of the site access