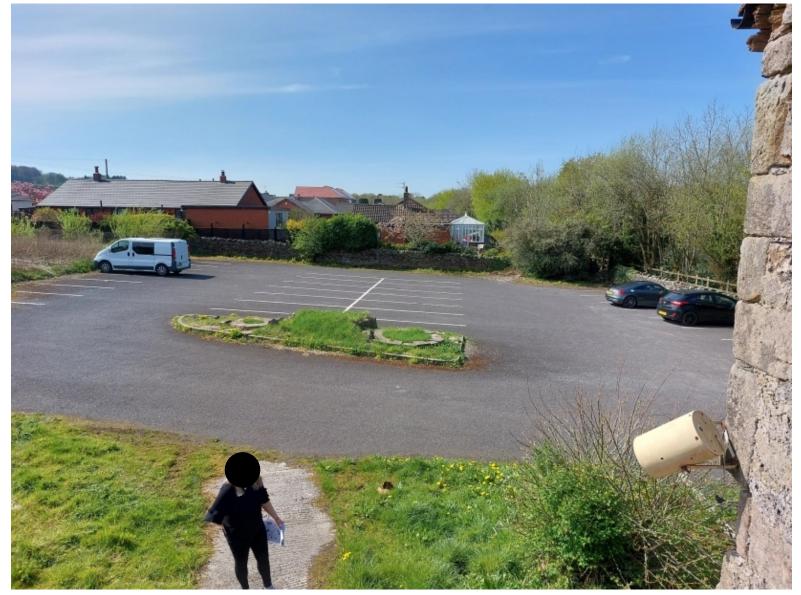

# Site photograph – car park behind former restaurant building (taken from height)