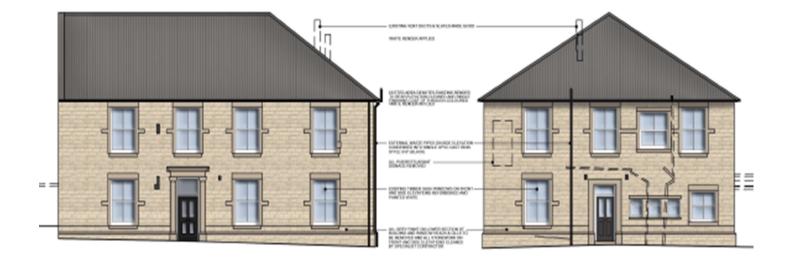

Planning Committee Meeting

# 21 September 2022





22/00413/FUL

Little Tiger, Bolton Road, Abbey Village, PR6 8DA

Conversion of the existing building to three dwellings and the erection of six new dwellings to the rear following demolition of the existing extensions

## **Location Plan**



## **Aerial View**



## **Proposed Layout**



#### **Proposed floor plans – restaurant building**



#### **Proposed elevations – restaurant building**







PROPOSED REAR ELEVATION

#### **Proposed floor plans – Plots 4 and 5**



#### **Proposed elevations – Plots 4 and 5**



### **Proposed floor plans – Plot 6**



### **Proposed elevations – Plot 6**



### **Proposed floor plans – Plot 7**



### **Proposed elevations – Plot 7**



#### **Proposed floor plan and elevations – Plot 8**



#### **Proposed floor plan and elevations – Plot 9**



#### **Proposed garage plan and elevations**





## **Street scene – showing levels**



Plot 4 . Residements

Plot 7 - Ollerton

## **Materials**



### **Site photograph – restaurant building**



### **Site photograph – restaurant building**



# Site photograph – from site access facing south-east down Bolton Road



# Site photograph – from site access, facing north-west down Bolton Road